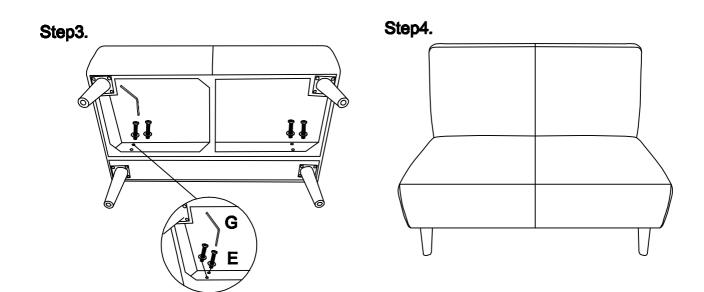

After assembling the legs, push the seat down onto the backrest. Then, sit on the sofa firmly BEFORE fixing the four bolts part E.