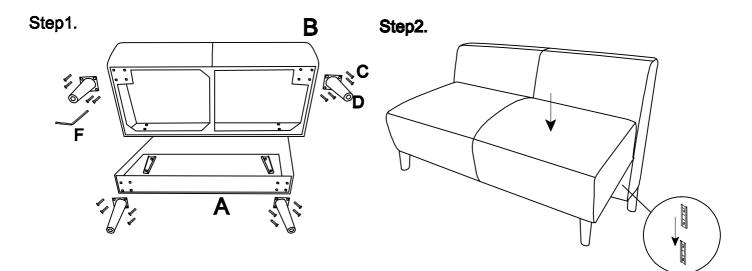

| Assembly Instruction |                                                                                                                                                                                                                                                                                                                                                                                                                                                                                                                                                                                                                                                                                                                                                                                                                                                                                                                                                                                                                                                                                                                                                                                                                                                                                                                                                                                                                                                                                                                                                                                                                                                                                                                                                                                                                                                                                                                                                                                                                                                                                                                                |     |     |         |     |
|----------------------|--------------------------------------------------------------------------------------------------------------------------------------------------------------------------------------------------------------------------------------------------------------------------------------------------------------------------------------------------------------------------------------------------------------------------------------------------------------------------------------------------------------------------------------------------------------------------------------------------------------------------------------------------------------------------------------------------------------------------------------------------------------------------------------------------------------------------------------------------------------------------------------------------------------------------------------------------------------------------------------------------------------------------------------------------------------------------------------------------------------------------------------------------------------------------------------------------------------------------------------------------------------------------------------------------------------------------------------------------------------------------------------------------------------------------------------------------------------------------------------------------------------------------------------------------------------------------------------------------------------------------------------------------------------------------------------------------------------------------------------------------------------------------------------------------------------------------------------------------------------------------------------------------------------------------------------------------------------------------------------------------------------------------------------------------------------------------------------------------------------------------------|-----|-----|---------|-----|
| COMPONENT LIST       |                                                                                                                                                                                                                                                                                                                                                                                                                                                                                                                                                                                                                                                                                                                                                                                                                                                                                                                                                                                                                                                                                                                                                                                                                                                                                                                                                                                                                                                                                                                                                                                                                                                                                                                                                                                                                                                                                                                                                                                                                                                                                                                                |     |     |         |     |
| NO.                  | DRAWING                                                                                                                                                                                                                                                                                                                                                                                                                                                                                                                                                                                                                                                                                                                                                                                                                                                                                                                                                                                                                                                                                                                                                                                                                                                                                                                                                                                                                                                                                                                                                                                                                                                                                                                                                                                                                                                                                                                                                                                                                                                                                                                        | QTY | NO. | DRAWING | QTY |
| Α                    |                                                                                                                                                                                                                                                                                                                                                                                                                                                                                                                                                                                                                                                                                                                                                                                                                                                                                                                                                                                                                                                                                                                                                                                                                                                                                                                                                                                                                                                                                                                                                                                                                                                                                                                                                                                                                                                                                                                                                                                                                                                                                                                                | 1   | В   |         | 1   |
| С                    | Real Provide Activity of the International Provide Activity of the Int | 16  | D   |         | 4   |
| E                    | a commun (b)                                                                                                                                                                                                                                                                                                                                                                                                                                                                                                                                                                                                                                                                                                                                                                                                                                                                                                                                                                                                                                                                                                                                                                                                                                                                                                                                                                                                                                                                                                                                                                                                                                                                                                                                                                                                                                                                                                                                                                                                                                                                                                                   | 4   | F   | М6      | 1   |
| G                    | M8                                                                                                                                                                                                                                                                                                                                                                                                                                                                                                                                                                                                                                                                                                                                                                                                                                                                                                                                                                                                                                                                                                                                                                                                                                                                                                                                                                                                                                                                                                                                                                                                                                                                                                                                                                                                                                                                                                                                                                                                                                                                                                                             | 1   |     |         |     |